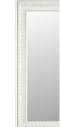

### **ORDER SUMMARY**

| Item Subtotal (2)                                                                    | \$268.00 |
|--------------------------------------------------------------------------------------|----------|
| Shipping (2)                                                                         |          |
| Delta Ready Reflections 24-in W x 36-in H Cream Block Wood Framed Wall Mirror Qty: 2 | \$268.00 |
| Tax                                                                                  | \$16.08  |
| ✓ Delivery                                                                           | FREE     |
| Total                                                                                | \$284.08 |

### **PREVIOUSLY VIEWED**

Delta Ready Reflections 24-in W x 36-in H Cream Block Wood Framed Wall Mirror

Add to Cart

\$149.00 SAVE 6%

Delta Ready Reflections 24-in W x 36-in H Reclaimed Wood Grey Framed Wall Mirror